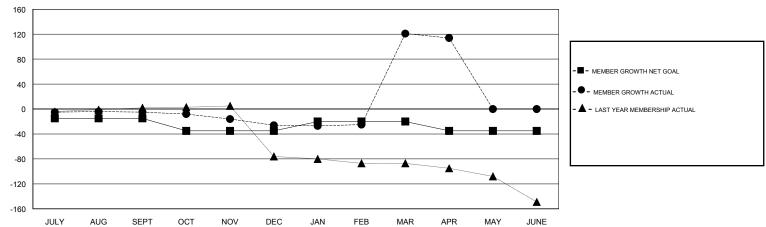

## GOALS AND ACTUAL MEMBERS CUMULATIVE

| DROPPED CLUBS: 0  DROPPED MEMBERS |    | 37 CLUBS OF 62 ADDED 1 OR MORE<br>NEW MEMBERS | GENDER DISTRIBUTION  MALE 859 (67.91%)  FEMALE 406 (32.09%)  Women Percentage Fiscal Year Goal: 33% |     |
|-----------------------------------|----|-----------------------------------------------|-----------------------------------------------------------------------------------------------------|-----|
| DECEASED                          | 12 | CLICK HERE FOR CUMULATIVE                     | TOTAL FAMILY UNIT MEMBERS                                                                           | 240 |
| CLUB CANCELLED                    | 0  | MEMBERSHIP DATA                               |                                                                                                     | 400 |
| OTHER                             | 82 |                                               | FAMILY MEMBERS PAYING HALF DUES                                                                     | 123 |
| TOTAL                             | 94 |                                               |                                                                                                     |     |