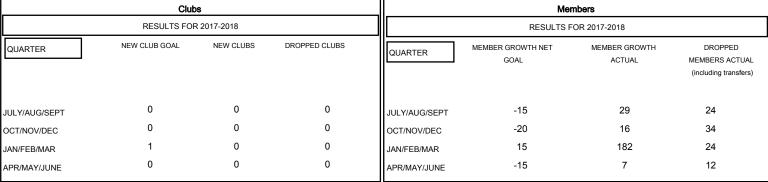

## GOALS AND ACTUAL NEW CLUBS CUMULATIVE

## GOALS AND ACTUAL MEMBERS CUMULATIVE

| DROPPED CLUBS: 0  DROPPED MEMBERS |    | 37 CLUBS OF 62 ADDED 1 OR MORE<br>NEW MEMBERS | GENDER DISTRIBUTION  MALE 859 (67.91%)  FEMALE 406 (32.09%)  Women Percentage Fiscal Year Goal: 33% |     |
|-----------------------------------|----|-----------------------------------------------|-----------------------------------------------------------------------------------------------------|-----|
| DECEASED                          | 12 | CLICK HERE FOR CUMULATIVE                     | TOTAL FAMILY UNIT MEMBERS                                                                           | 240 |
| CLUB CANCELLED                    | 0  | MEMBERSHIP DATA                               |                                                                                                     | 400 |
| OTHER                             | 82 |                                               | FAMILY MEMBERS PAYING HALF DUES                                                                     | 123 |
| TOTAL                             | 94 |                                               |                                                                                                     |     |